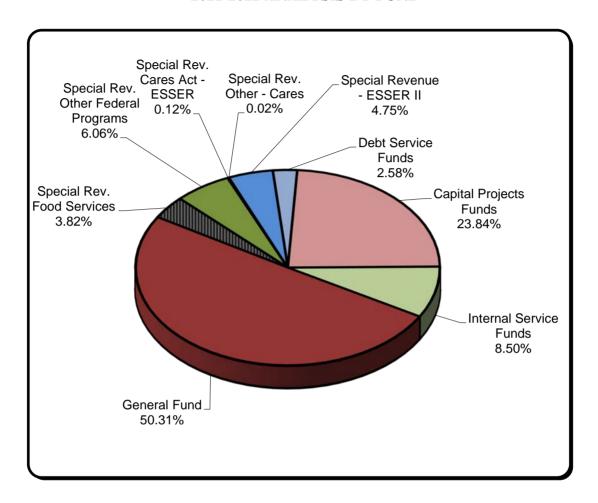

### SECTION I. ASSESSMENT AND MILLAGE LEVIES

| A. Certified Taxable Value of Property in County by Property Apprais | ser      |       | 23,238,782,742.00 |
|----------------------------------------------------------------------|----------|-------|-------------------|
| B. Millage Levies on Nonexempt Property:                             | ES       |       |                   |
|                                                                      | Nonvoted | Voted | Total             |
| 1. Required Local Effort                                             | 3.6950   |       | 3.6950            |
| 2. Prior-Period Funding Adjustment Millage                           |          |       |                   |
| 3. Discretionary Operating                                           | 0.7480   |       | 0.7480            |
| 4. Additional Operating                                              |          |       |                   |
| 5. Additional Capital Improvement                                    |          |       |                   |
| 6. Local Capital Improvement                                         | 1.2140   |       | 1.2140            |
| 7. Discretionary Capital Improvement                                 |          |       |                   |
| 8. Debt Service                                                      |          |       |                   |
| TOTAL MILLS                                                          | 5.6570   |       | 5.6570            |

Page 1

For Fiscal Year Ending June 30, 2022

| SECTION II. GENERAL FUND - FUND 100                                                             |                   | Page 2                         |  |  |
|-------------------------------------------------------------------------------------------------|-------------------|--------------------------------|--|--|
| ESTIMATED REVENUES                                                                              | Account<br>Number |                                |  |  |
| FEDERAL: Federal Impact, Current Operations                                                     | 3121              | 450,000.00                     |  |  |
| Reserve Officers Training Corps (ROTC)                                                          | 3191              | 500,000.00                     |  |  |
| Miscellaneous Federal Direct                                                                    | 3199              | ,                              |  |  |
| Total Federal Direct                                                                            | 3100              | 950,000.00                     |  |  |
| FEDERAL THROUGH STATE AND LOCAL:                                                                | 2202              | 4 500 000 00                   |  |  |
| Medicaid                                                                                        | 3202<br>3255      | 1,600,000.00                   |  |  |
| National Forest Funds Federal Through Local                                                     | 3280              |                                |  |  |
| Miscellaneous Federal Through State                                                             | 3299              | 962,589.50                     |  |  |
| Total Federal Through State and Local                                                           | 3200              | 2,562,589.50                   |  |  |
| STATE:                                                                                          |                   |                                |  |  |
| Florida Education Finance Program (FEFP)                                                        | 3310              | 159,040,972.00                 |  |  |
| Workforce Development                                                                           | 3315              | 3,840,386.00                   |  |  |
| Workforce Development Capitalization Incentive Grant Workforce Education Performance Incentives | 3316<br>3317      | 100 000 00                     |  |  |
| Adults With Disabilities                                                                        | 3317              | 100,000.00                     |  |  |
| CO&DS Withheld for Administrative Expenditure                                                   | 3323              | 24,217.00                      |  |  |
| Diagnostic and Learning Resources Centers                                                       | 3335              | 21,217.00                      |  |  |
| Sales Tax Distribution (s. 212.20(6)(d)6.a., F.S.)                                              | 3341              | 446,500.00                     |  |  |
| State Forest Funds                                                                              | 3342              |                                |  |  |
| State License Tax                                                                               | 3343              | 55,000.00                      |  |  |
| District Discretionary Lottery Funds                                                            | 3344              |                                |  |  |
| Class Size Reduction Operating Funds                                                            | 3355              | 37,290,336.00                  |  |  |
| Florida School Recognition Funds  Voluntary Prekindergarten Program (VPK)                       | 3361<br>3371      | 964,725.00                     |  |  |
| Preschool Projects                                                                              | 3372              | 964,725.00                     |  |  |
| Reading Programs                                                                                | 3373              |                                |  |  |
| Full-Service Schools Program                                                                    | 3378              |                                |  |  |
| State Through Local                                                                             | 3380              |                                |  |  |
| Other Miscellaneous State Revenues                                                              | 3399              | 440,305.59                     |  |  |
| Total State                                                                                     | 3300              | 202,202,441.59                 |  |  |
| LOCAL:                                                                                          |                   |                                |  |  |
| District School Taxes                                                                           | 3411              | 99,119,915.00                  |  |  |
| Tax Redemptions Payment in Lieu of Taxes                                                        | 3421<br>3422      |                                |  |  |
| Excess Fees                                                                                     | 3423              |                                |  |  |
| Tuition                                                                                         | 3424              |                                |  |  |
| Lease Revenue                                                                                   | 3425              | 200,000.00                     |  |  |
| Investment Income                                                                               | 3430              | 500,000.00                     |  |  |
| Gifts, Grants and Bequests                                                                      | 3440              | 64,150.00                      |  |  |
| Interest Income - Leases                                                                        | 3445              |                                |  |  |
| Adult General Education Course Fees                                                             | 3461              | 12,000.00                      |  |  |
| Postsecondary Career Certificate and Applied Technology Diploma                                 | 3462              | 800,000.00                     |  |  |
| Continuing Workforce Education Course Fees  Capital Improvement Fees                            | 3463<br>3464      | 20,000.00<br>25,000.00         |  |  |
| Postsecondary Lab Fees                                                                          | 3465              | 139,500.00                     |  |  |
| Lifelong Learning Fees                                                                          | 3466              | 137,500.00                     |  |  |
| GED® Testing Fees                                                                               | 3467              | 10,000.00                      |  |  |
| Financial Aid Fees                                                                              | 3468              | 65,000.00                      |  |  |
| Other Student Fees                                                                              | 3469              | 38,000.00                      |  |  |
| Preschool Program Fees                                                                          | 3471              |                                |  |  |
| Prekindergarten Early Intervention Fees                                                         | 3472              |                                |  |  |
| School-Age Child Care Fees                                                                      | 3473              | 409,000.00                     |  |  |
| Other Schools, Courses and Classes Fees                                                         | 3479              | 2 465 000 00                   |  |  |
| Miscellaneous Local Sources Total Local                                                         | 3490<br>3400      | 2,465,000.00<br>103,867,565.00 |  |  |
| TOTAL ESTIMATED REVENUES                                                                        | 3400              | 309,582,596.09                 |  |  |
| OTHER FINANCING SOURCES:                                                                        |                   | 307,302,370.07                 |  |  |
| Loans                                                                                           | 3720              |                                |  |  |
| Sale of Capital Assets                                                                          | 3730              |                                |  |  |
| Loss Recoveries                                                                                 | 3740              |                                |  |  |
| Transfers In:                                                                                   |                   |                                |  |  |
| From Debt Service Funds                                                                         | 3620              | 2                              |  |  |
| From Capital Projects Funds                                                                     | 3630              | 8,483,232.00                   |  |  |
| From Special Revenue Funds From Permanent Funds                                                 | 3640              |                                |  |  |
| From Internal Service Funds                                                                     | 3660<br>3670      |                                |  |  |
| From Enterprise Funds                                                                           | 3690              |                                |  |  |
| Total Transfers In                                                                              | 3600              | 8,483,232.00                   |  |  |
| TOTAL OTHER FINANCING SOURCES                                                                   |                   | 8,483,232.00                   |  |  |
| Fund Balance, July 1, 2021                                                                      | 2800              | 46,894,585.17                  |  |  |
| TOTAL ESTIMATED REVENUES, OTHER                                                                 |                   |                                |  |  |
| FINANCING SOURCES AND FUND BALANCE                                                              |                   | 364,960,413.26                 |  |  |