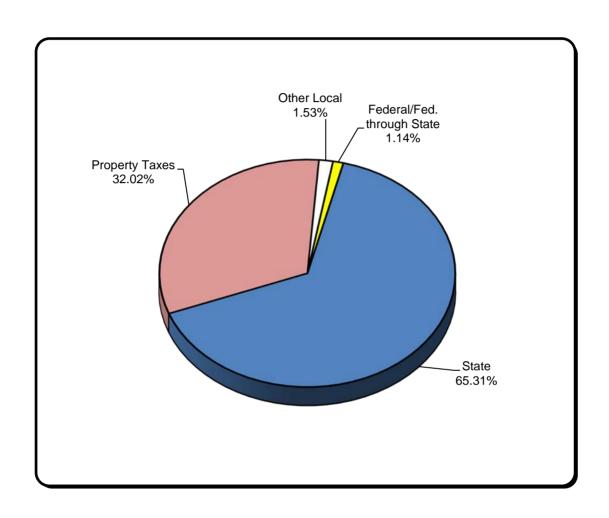

Page 1

For Fiscal Year Ending June 30, 2022

| SECTION II. GENERAL FUND - FUND 100                                                             |                   | Page 2                         |  |  |
|-------------------------------------------------------------------------------------------------|-------------------|--------------------------------|--|--|
| ESTIMATED REVENUES                                                                              | Account<br>Number |                                |  |  |
| FEDERAL: Federal Impact, Current Operations                                                     | 3121              | 450,000.00                     |  |  |
| Reserve Officers Training Corps (ROTC)                                                          | 3191              | 500,000.00                     |  |  |
| Miscellaneous Federal Direct                                                                    | 3199              | ,                              |  |  |
| Total Federal Direct                                                                            | 3100              | 950,000.00                     |  |  |
| FEDERAL THROUGH STATE AND LOCAL:                                                                | 2202              | 4 500 000 00                   |  |  |
| Medicaid                                                                                        | 3202<br>3255      | 1,600,000.00                   |  |  |
| National Forest Funds Federal Through Local                                                     | 3280              |                                |  |  |
| Miscellaneous Federal Through State                                                             | 3299              | 962,589.50                     |  |  |
| Total Federal Through State and Local                                                           | 3200              | 2,562,589.50                   |  |  |
| STATE:                                                                                          |                   |                                |  |  |
| Florida Education Finance Program (FEFP)                                                        | 3310              | 159,040,972.00                 |  |  |
| Workforce Development                                                                           | 3315              | 3,840,386.00                   |  |  |
| Workforce Development Capitalization Incentive Grant Workforce Education Performance Incentives | 3316<br>3317      | 100 000 00                     |  |  |
| Adults With Disabilities                                                                        | 3317              | 100,000.00                     |  |  |
| CO&DS Withheld for Administrative Expenditure                                                   | 3323              | 24,217.00                      |  |  |
| Diagnostic and Learning Resources Centers                                                       | 3335              | 21,217.00                      |  |  |
| Sales Tax Distribution (s. 212.20(6)(d)6.a., F.S.)                                              | 3341              | 446,500.00                     |  |  |
| State Forest Funds                                                                              | 3342              |                                |  |  |
| State License Tax                                                                               | 3343              | 55,000.00                      |  |  |
| District Discretionary Lottery Funds                                                            | 3344              |                                |  |  |
| Class Size Reduction Operating Funds                                                            | 3355              | 37,290,336.00                  |  |  |
| Florida School Recognition Funds  Voluntary Prekindergarten Program (VPK)                       | 3361<br>3371      | 964,725.00                     |  |  |
| Preschool Projects                                                                              | 3372              | 964,725.00                     |  |  |
| Reading Programs                                                                                | 3373              |                                |  |  |
| Full-Service Schools Program                                                                    | 3378              |                                |  |  |
| State Through Local                                                                             | 3380              |                                |  |  |
| Other Miscellaneous State Revenues                                                              | 3399              | 440,305.59                     |  |  |
| Total State                                                                                     | 3300              | 202,202,441.59                 |  |  |
| LOCAL:                                                                                          |                   |                                |  |  |
| District School Taxes                                                                           | 3411              | 99,119,915.00                  |  |  |
| Tax Redemptions Payment in Lieu of Taxes                                                        | 3421<br>3422      |                                |  |  |
| Excess Fees                                                                                     | 3423              |                                |  |  |
| Tuition                                                                                         | 3424              |                                |  |  |
| Lease Revenue                                                                                   | 3425              | 200,000.00                     |  |  |
| Investment Income                                                                               | 3430              | 500,000.00                     |  |  |
| Gifts, Grants and Bequests                                                                      | 3440              | 64,150.00                      |  |  |
| Interest Income - Leases                                                                        | 3445              |                                |  |  |
| Adult General Education Course Fees                                                             | 3461              | 12,000.00                      |  |  |
| Postsecondary Career Certificate and Applied Technology Diploma                                 | 3462              | 800,000.00                     |  |  |
| Continuing Workforce Education Course Fees  Capital Improvement Fees                            | 3463<br>3464      | 20,000.00<br>25,000.00         |  |  |
| Postsecondary Lab Fees                                                                          | 3465              | 139,500.00                     |  |  |
| Lifelong Learning Fees                                                                          | 3466              | 137,500.00                     |  |  |
| GED® Testing Fees                                                                               | 3467              | 10,000.00                      |  |  |
| Financial Aid Fees                                                                              | 3468              | 65,000.00                      |  |  |
| Other Student Fees                                                                              | 3469              | 38,000.00                      |  |  |
| Preschool Program Fees                                                                          | 3471              |                                |  |  |
| Prekindergarten Early Intervention Fees                                                         | 3472              |                                |  |  |
| School-Age Child Care Fees                                                                      | 3473              | 409,000.00                     |  |  |
| Other Schools, Courses and Classes Fees                                                         | 3479              | 2 465 000 00                   |  |  |
| Miscellaneous Local Sources Total Local                                                         | 3490<br>3400      | 2,465,000.00<br>103,867,565.00 |  |  |
| TOTAL ESTIMATED REVENUES                                                                        | 3400              | 309,582,596.09                 |  |  |
| OTHER FINANCING SOURCES:                                                                        |                   | 307,302,370.07                 |  |  |
| Loans                                                                                           | 3720              |                                |  |  |
| Sale of Capital Assets                                                                          | 3730              |                                |  |  |
| Loss Recoveries                                                                                 | 3740              |                                |  |  |
| Transfers In:                                                                                   |                   |                                |  |  |
| From Debt Service Funds                                                                         | 3620              | 2                              |  |  |
| From Capital Projects Funds                                                                     | 3630              | 8,483,232.00                   |  |  |
| From Special Revenue Funds From Permanent Funds                                                 | 3640              |                                |  |  |
| From Internal Service Funds                                                                     | 3660<br>3670      |                                |  |  |
| From Enterprise Funds                                                                           | 3690              |                                |  |  |
| Total Transfers In                                                                              | 3600              | 8,483,232.00                   |  |  |
| TOTAL OTHER FINANCING SOURCES                                                                   |                   | 8,483,232.00                   |  |  |
| Fund Balance, July 1, 2021                                                                      | 2800              | 46,894,585.17                  |  |  |
| TOTAL ESTIMATED REVENUES, OTHER                                                                 |                   |                                |  |  |
| FINANCING SOURCES AND FUND BALANCE                                                              |                   | 364,960,413.26                 |  |  |